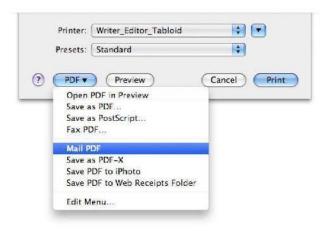

#### Mac computer users:

Thanks to your Mac OS X, you can send your PDF form by doing the following:

- 1. Choose "Print" from the File menu.
- 2. Click the drop-down PDF menu (as shown at right) and choose "Mail PDF".
- Enter a "subject" (TLC Application), the Email address "hr@tlcems.com", and click "Send".